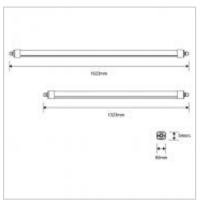

## DLG certified with ammonia resistant and is applicable for high pressure cleaning with a minimum distance of 15cm.

| DINO 2 FARM IP66 Anti-Corrosive Integrated LED Batten 53W<br>4000K |                                                                       |
|--------------------------------------------------------------------|-----------------------------------------------------------------------|
| Product Code                                                       | 190798                                                                |
| International Model Number                                         | FOB70900v1-pl                                                         |
| Description                                                        | DINO 2 FARM IP66 Anti-Corrosive<br>Integrated LED Batten 53W<br>4000K |
| Watts                                                              | 53W                                                                   |
| Colour temperature/CRI                                             | 4000K / 80                                                            |
| Lumens                                                             | 6500lm                                                                |
| Dimmable                                                           | N                                                                     |
| Lamp life L70                                                      | 50,000hr                                                              |
| Lamp life L90                                                      | 25,000hr                                                              |
| Beam angle                                                         | 120                                                                   |
| Weight                                                             | 1194g                                                                 |
| Dimensions                                                         | 1623mm x 60mm x 54mm                                                  |
| IP rating                                                          | IP66                                                                  |
| Operating Temperature                                              | -30°c to +50°c                                                        |