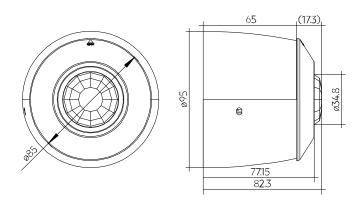

### **Product description**

- \_ Housing accessory for installations with solid ceiling
- \_ Quick and easy installation
- Optimized mechanical concept to fix the basicDIM Wireless sensor with the accessory housing (patent pending)
- \_ Release of the sensor from the housing can easily be done with a screwdriver or pen