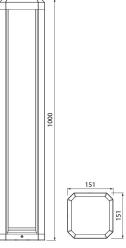

## Flen Bollard

| NO.       | CODE   |                            | W  | LM   |
|-----------|--------|----------------------------|----|------|
| • 4126253 | A1FLEC | IP44 13W/830 PCC ANT H1000 | 13 | 1100 |