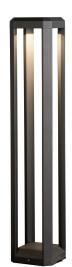

## Flen Bollard

The robust Flen bollard is ideal for lighting yards and pathways. The bollard's UV-protected polycarbonate dome and powder-painted aluminium body can withstand both sunlight and maritime environments without fading. The Flen shines glare-free light in four directions and creates a light pattern on the ground. Install together with a concrete base and a support tube (4107058), or choose a ground support tube (4107104) that can be sunk directly into the ground. The Flen series also contains two wall luminaires.

- Body made of aluminium and dome made of UV-protected polycarbonate.
- Anthracite.
- Type of wiring, ending 3 x 2.5 mm<sup>2</sup>.
- Colour temperature 3,000 K. CRI > 80, RA > 80.
- IP44.
- Fixed LED 13W / 1,100 W, 30,000 h (Osram).
- Temperature of environment of use -20 ... 25 °C.
- L70 30,000 h (Ta 25 °C).
- To enable linking, a mini junction box (1602606) is available as an accessory.