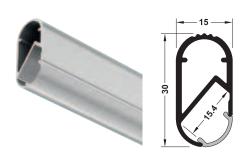

## Häfele Loox Corner profile

Mounting plate Support

End cap Note

Note the dimensions of the clip connector.

|          | LED points visible |      |      |      |      |      |      |      |      |      |
|----------|--------------------|------|------|------|------|------|------|------|------|------|
| Diffuser | LED                | LED  | LED  | LED  | LED  | LED  | LED  | LED  | LED  | LED  |
|          | 2016               | 2029 | 2037 | 2041 | 2042 | 2043 | 2045 | 3015 | 3028 | 3032 |
| Milky    | yes                | _    | _    | _    | yes  | yes  | _    | _    | _    | _    |

|                   | Version           | Length<br>mm | Material        | Finish/colour            | Packing       | Cat. No.   |
|-------------------|-------------------|--------------|-----------------|--------------------------|---------------|------------|
| Aluminium profile | Milky diffuser    | 2500         | Aluminium       | Silver coloured anodized | 1 piece       | 833.74.812 |
| End cap           | With cable outlet | _            | Plastic         | Silver coloured          | 1 or 10 pairs | 833.74.822 |
| Support           | _                 | _            |                 |                          | 1 or 10 pairs | 833.74.825 |
| Mounting plate    | _                 | _            | Stainless steel | Silver coloured          | 1 or 10 pairs | 833.74.826 |