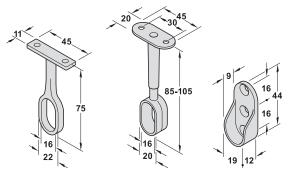

## Häfele Loox Wardrobe rail

Light output 40°

Rail centre support/ rail end support, height adjustable

Rail end support

## Note

Not suitable for operation with LED 3028. Load bearing capacity of wardrobe rail: 20 kg/m Note the dimensions of the clip connector. LED points are always visible when this profile is used.

|                     | Version                       | Installation                     | Length<br>mm | Material   | Finish/colour                 | Cat. No.   |
|---------------------|-------------------------------|----------------------------------|--------------|------------|-------------------------------|------------|
| Wardrobe rail       | Frosted diffuser              | _                                | 2500         | Aluminium  | Silver coloured anodized      | 833.72.790 |
| Rail centre support | -                             | For screw fixing beneath shelves | -            | Zinc alloy | Aluminium coloured, lacquered | 802.07.900 |
|                     | Height adjustable (85–105 mm) | For screw fixing beneath shelves | -            | Zinc alloy | Aluminium coloured, lacquered | 802.07.910 |
| Rail end support    | Height adjustable (85–105 mm) | For screw fixing beneath shelves | -            | Zinc alloy | Aluminium coloured, lacquered | 803.24.900 |
|                     | With 3 screw holes            | For screw fixing to side panel   | _            | Zinc alloy | Aluminium coloured, lacquered | 803.25.950 |