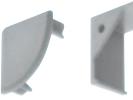

## Häfele Loox Corner profile

Mounting plate Support

End cap Note

Note the dimensions of the clip connector.

|          | LED points visible |      |      |      |      |      |      |      |      |      |
|----------|--------------------|------|------|------|------|------|------|------|------|------|
| Diffuser | LED                | LED  | LED  | LED  | LED  | LED  | LED  | LED  | LED  | LED  |
|          | 2016               | 2029 | 2037 | 2041 | 2042 | 2043 | 2045 | 3015 | 3028 | 3032 |
| Milky    | yes                | _    | _    | _    | yes  | yes  | _    | _    | _    | _    |

|                   | Version           | Length<br>mm | Material        | Finish/colour            | Packing       | Cat. No.   |
|-------------------|-------------------|--------------|-----------------|--------------------------|---------------|------------|
| Aluminium profile | Milky diffuser    | 2500         | Aluminium       | Silver coloured anodized | 1 piece       | 833.74.812 |
| End cap           | With cable outlet | _            | Plastic         | Silver coloured          | 1 or 10 pairs | 833.74.822 |
| Support           | _                 | _            |                 |                          | 1 or 10 pairs | 833.74.825 |
| Mounting plate    | _                 | _            | Stainless steel | Silver coloured          | 1 or 10 pairs | 833.74.826 |