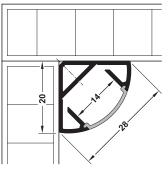

## Häfele Loox Corner profile

Mounting plate Support

End cap Note

Note the dimensions of the clip connector.

|          | LED points visible |      |      |      |      |      |      |      |      |      |
|----------|--------------------|------|------|------|------|------|------|------|------|------|
| Diffuser | LED                | LED  | LED  | LED  | LED  | LED  | LED  | LED  | LED  | LED  |
|          | 2016               | 2029 | 2037 | 2041 | 2042 | 2043 | 2045 | 3015 | 3028 | 3032 |
| Milky    | yes                | _    | _    | _    | yes  | yes  | _    | _    | _    | _    |

|                   | Version           | Length<br>mm | Material        | Finish/colour            | Packing       | Cat. No.   |
|-------------------|-------------------|--------------|-----------------|--------------------------|---------------|------------|
| Aluminium profile | Milky diffuser    | 2500         | Aluminium       | Silver coloured anodized | 1 piece       | 833.74.812 |
| End cap           | With cable outlet | _            | Plastic         | Silver coloured          | 1 or 10 pairs | 833.74.822 |
| Support           | _                 | _            |                 |                          | 1 or 10 pairs | 833.74.825 |
| Mounting plate    | _                 | _            | Stainless steel | Silver coloured          | 1 or 10 pairs | 833.74.826 |