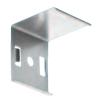

## Häfele Loox Corner profile

Mounting plate Support

End cap Note

Note the dimensions of the clip connector.

|          | LED points visible |      |      |      |      |      |      |      |      |      |
|----------|--------------------|------|------|------|------|------|------|------|------|------|
| Diffuser | LED                | LED  | LED  | LED  | LED  | LED  | LED  | LED  | LED  | LED  |
|          | 2016               | 2029 | 2037 | 2041 | 2042 | 2043 | 2045 | 3015 | 3028 | 3032 |
| Milky    | yes                | _    | _    | _    | yes  | yes  | _    | _    | _    | _    |

|                   | Version           | Length<br>mm | Material        | Finish/colour            | Packing       | Cat. No.   |
|-------------------|-------------------|--------------|-----------------|--------------------------|---------------|------------|
| Aluminium profile | Milky diffuser    | 2500         | Aluminium       | Silver coloured anodized | 1 piece       | 833.74.812 |
| End cap           | With cable outlet | _            | Plastic         | Silver coloured          | 1 or 10 pairs | 833.74.822 |
| Support           | _                 | _            |                 |                          | 1 or 10 pairs | 833.74.825 |
| Mounting plate    | _                 | _            | Stainless steel | Silver coloured          | 1 or 10 pairs | 833.74.826 |