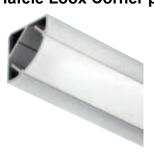

## Häfele Loox Corner profile

Mounting plate Support

End cap Note

Note the dimensions of the clip connector.

|          | LED points visible |      |      |      |      |      |      |      |      |      |
|----------|--------------------|------|------|------|------|------|------|------|------|------|
| Diffuser | LED                | LED  | LED  | LED  | LED  | LED  | LED  | LED  | LED  | LED  |
|          | 2016               | 2029 | 2037 | 2041 | 2042 | 2043 | 2045 | 3015 | 3028 | 3032 |
| Milky    | yes                | _    | _    | _    | yes  | yes  | _    | _    | _    | _    |

|                   | Version           | Length<br>mm | Material        | Finish/colour            | Packing       | Cat. No.   |
|-------------------|-------------------|--------------|-----------------|--------------------------|---------------|------------|
| Aluminium profile | Milky diffuser    | 2500         | Aluminium       | Silver coloured anodized | 1 piece       | 833.74.812 |
| End cap           | With cable outlet | _            | Plastic         | Silver coloured          | 1 or 10 pairs | 833.74.822 |
| Support           | _                 | _            |                 |                          | 1 or 10 pairs | 833.74.825 |
| Mounting plate    | _                 | _            | Stainless steel | Silver coloured          | 1 or 10 pairs | 833.74.826 |