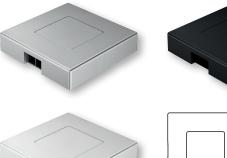

### Sensor switch Häfele Loox, modular

Switching function Touchless soft on/off

- 8.5 -

- 40

> Switching function:

- > Memory function:
- > Material:
- > Dim. (L x W x H):
- > Power consumption:
- > Sensor range:
- > Degree of protection:
- > Installation:

On/off soft, touchless Last state after power-off Plastic 40 x 40 x 8.5 mm 0.3 W 0–80 mm IP20 For glue fixing For screw fixing

## Supplied with

1 switch with fixing material

|                         | IP20       |
|-------------------------|------------|
| Colour/finish           | Cat. No.   |
| Silver coloured         | 833.89.136 |
| Black                   | 833.89.180 |
| White                   | 833.89.181 |
| Packing: 1 or 50 pieces |            |