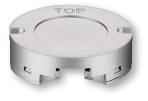

## Dimm switch (capacitive) Häfele Loox, modular

# Switching function on/off by proximity sensor, dimming

- > Suitable for:
- > Switching function:
- > Memory function:
- > Material:
- > Power consumption:
- > Degree of protection:
- > Plug drill hole Ø:
- > Drill hole Ø:
- > Installation depth max.:> Installation:
- ax.: 30 mm For recessing For screwing

sensor)

Plastic

1 W

IP20

12 mm

35 mm