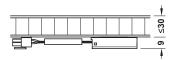

### Sensor switch Häfele Loox, modular

Switching function Touchless soft on/off

- 8.5 -

- 40

> Switching function:

- > Memory function:
- > Material:
- > Dim. (L x W x H):
- > Power consumption:
- > Sensor range:
- > Degree of protection:
- > Installation:

On/off soft, touchless Last state after power-off Plastic 40 x 40 x 8.5 mm 0.3 W 0–80 mm IP20 For glue fixing For screw fixing