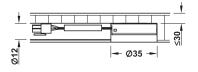

# Switching function on/off by proximity sensor, dimming

- > Suitable for:
- > Switching function:
- > Memory function:
- > Material:
- > Power consumption:
- > Degree of protection:
- > Plug drill hole Ø:
- > Drill hole Ø:
- > Installation depth max.:> Installation:
- ax.: 30 mm For recessing For screwing

sensor)

Plastic

1 W

IP20

12 mm

35 mm

### Installation reference:

Suitable materials: Wood, stone, glass. Do not use in metalliferous materials. Minimum distance of 500 mm to electromagnetic fields (power lines, microwave oven, etc.) must be adhered to. **The maximum installation depth for stone and glass is 10 mm.** 