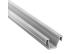

#### **ALUMINIUM PROFILE**

|          | 62398771             | 62398772 | 62398773 | 62398775 |  |
|----------|----------------------|----------|----------|----------|--|
| Length   | 1000 mm              | 2010 mm  | 3020 mm  | 5030 mm  |  |
| Width    | 30 mm                |          |          |          |  |
| Height   | 60 mm                |          |          |          |  |
| Colour   | schwarz              |          |          |          |  |
| Material | Aluminium EN AW 6060 |          |          |          |  |
| Finish   | anodised             |          |          |          |  |
| Weight   | 742 gr               | 1484 gr  | 2226 gr  | 3710 gr  |  |