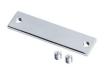

# END CAPS

|             | 62398777                                                                                                |  |  |  |
|-------------|---------------------------------------------------------------------------------------------------------|--|--|--|
| Description | CATania 3060 end caps, screwless visible surface, aluminium, black anodised, 2 pcs, incl. 2 grub screws |  |  |  |
| Material    | Aluminium EN AW 5052                                                                                    |  |  |  |
| Length      | 2 mm                                                                                                    |  |  |  |
| Width       | 30 mm                                                                                                   |  |  |  |
| Height      | 60 mm                                                                                                   |  |  |  |
| Weight      | 36 gr                                                                                                   |  |  |  |