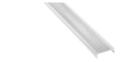

# INLAY

|             | 62398781                                                                                                      | 62398831                                                                                                | 62398841                                                                                                                                       | 62398881                                                                                                                |  |
|-------------|---------------------------------------------------------------------------------------------------------------|---------------------------------------------------------------------------------------------------------|------------------------------------------------------------------------------------------------------------------------------------------------|-------------------------------------------------------------------------------------------------------------------------|--|
| Description | CATania 30 insertion profile,<br>aluminium, black anodised,<br>for LED boards with a max.<br>width of 23.5 mm | CATania 30 insert profile for<br>mounting of LEDlight flex<br>series, combinable with<br>GARgano covers | CATania insert profile,<br>asymmetrical, for mounting<br>the LEDlight flex family,<br>combinable with GARliano<br>covers, light deflection 14° | CATania insert profile,<br>symmetrical, for mounting<br>the LEDlight flex family,<br>combinable with GARliano<br>covers |  |
| Material    | Aluminium EN AW 6060                                                                                          |                                                                                                         |                                                                                                                                                |                                                                                                                         |  |
| Finish      | anodised                                                                                                      |                                                                                                         |                                                                                                                                                |                                                                                                                         |  |
| Length      | 1000 mm                                                                                                       |                                                                                                         |                                                                                                                                                |                                                                                                                         |  |
| Width       | 27,4 mm                                                                                                       |                                                                                                         |                                                                                                                                                |                                                                                                                         |  |
| Height      | 7,9 mm                                                                                                        | 9,3 mm                                                                                                  | 17,91 mm                                                                                                                                       | 17,5 mm                                                                                                                 |  |
| Weight      | 129 gr                                                                                                        | 185 gr                                                                                                  | 180 gr                                                                                                                                         | 100 gr                                                                                                                  |  |