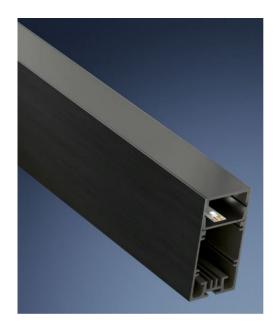

# CATania 3060 Blackline

# Aluminium profile black anodised

- high-quality profile made of aluminium, black anodised
- can be used flexibly as a surface-mounted or luminaire profile
- also available with black cover for design-relevant projects
- power supplies 66000315 and 66000316 integrable
- in combination with opal black or opal white diffusers and the matching LEDlight flex (up to pitch 15), a homogeneous light line is possible

#### **ALUMINIUM PROFILE**

|          | 62398771             | 62398772 | 62398773 | 62398775 |  |
|----------|----------------------|----------|----------|----------|--|
| Length   | 1000 mm              | 2010 mm  | 3020 mm  | 5030 mm  |  |
| Width    | 30 mm                |          |          |          |  |
| Height   | 60 mm                |          |          |          |  |
| Colour   | schwarz              |          |          |          |  |
| Material | Aluminium EN AW 6060 |          |          |          |  |
| Finish   | anodised             |          |          |          |  |
| Weight   | 742 gr               | 1484 gr  | 2226 gr  | 3710 gr  |  |