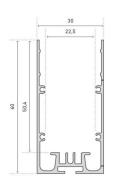

#### **ALUMINIUM PROFILE**

|          | 62398771             | 62398772 | 62398773 | 62398775 |  |
|----------|----------------------|----------|----------|----------|--|
| Length   | 1000 mm              | 2010 mm  | 3020 mm  | 5030 mm  |  |
| Width    | 30 mm                |          |          |          |  |
| Height   | 60 mm                |          |          |          |  |
| Colour   | schwarz              |          |          |          |  |
| Material | Aluminium EN AW 6060 |          |          |          |  |
| Finish   | anodised             |          |          |          |  |
| Weight   | 742 gr               | 1484 gr  | 2226 gr  | 3710 gr  |  |