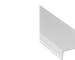

# END CAPS

|             | 62398777                                                                                                |  |  |  |
|-------------|---------------------------------------------------------------------------------------------------------|--|--|--|
| Description | CATania 3060 end caps, screwless visible surface, aluminium, black anodised, 2 pcs, incl. 2 grub screws |  |  |  |
| Material    | Aluminium EN AW 5052                                                                                    |  |  |  |
| Length      | 2 mm                                                                                                    |  |  |  |
| Width       | 30 mm                                                                                                   |  |  |  |
| Height      | 60 mm                                                                                                   |  |  |  |
| Weight      | 36 gr                                                                                                   |  |  |  |