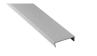

### COVER

|                   | 62398851                       | 62399691                           | 62399821                                                                                     | 62399841                                                                                       | 62399851                                                                                            | 62399861                                                   | 62399871                                         |
|-------------------|--------------------------------|------------------------------------|----------------------------------------------------------------------------------------------|------------------------------------------------------------------------------------------------|-----------------------------------------------------------------------------------------------------|------------------------------------------------------------|--------------------------------------------------|
| Description       | anodised<br>aluminium<br>cover | CATania 30<br>cover black,<br>PMMA | cover opal<br>white, PMMA,<br>for a<br>homogenous<br>and<br>glare-free light<br>distribution | high plastic<br>cover, opal<br>white, 180° for<br>an all round<br>homogenous<br>light emission | cover nature,<br>little light<br>consumption<br>and hiding<br>technical view<br>at the same<br>time | cover clear, for<br>the protection<br>of the LED<br>stripe | prisma cover to<br>reduce the<br>dazzling effect |
| Material          | Aluminium                      | РММА                               |                                                                                              |                                                                                                |                                                                                                     |                                                            |                                                  |
| Transmission in % |                                | Ca. 22                             | 7                                                                                            | 7                                                                                              | 84                                                                                                  | 91                                                         |                                                  |
| Length            | 1000 mm                        |                                    |                                                                                              |                                                                                                |                                                                                                     |                                                            |                                                  |
| Width             | 27,4 mm                        |                                    |                                                                                              | 30 mm                                                                                          | 27,4 mm                                                                                             |                                                            |                                                  |
| Height            | 7,9 mm 7 mm                    |                                    | 27,8 mm                                                                                      | 7,9 mm                                                                                         |                                                                                                     |                                                            |                                                  |
| Weight            | 130 gr                         | 45 gr                              | 69 gr                                                                                        | 155 gr                                                                                         | 69 gr                                                                                               | 75 gr                                                      | 60 gr                                            |