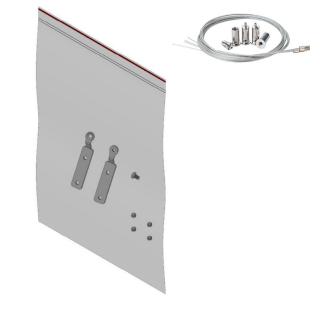

### ACCESSORIES

|             | 62398802                                              | 62398803                                                | 62398806                                                                                                                 | 65400170                                                                                                                |
|-------------|-------------------------------------------------------|---------------------------------------------------------|--------------------------------------------------------------------------------------------------------------------------|-------------------------------------------------------------------------------------------------------------------------|
| Description | 2x straight connectors,<br>metal, incl. 8 grub screws | 2x connectors, 90° angle,<br>metal, incl. 8 grub screws | profile connector set<br>adjustable, 304 stainless<br>steel, 2 pieces, incl. grub<br>screws, for an angled light<br>line | suspension for ceiling<br>installation (2x 150 cm wire<br>cable Ø 1 mm, 2x suspension<br>brackets, 2x profile brackets) |
| Material    |                                                       |                                                         | 304 stainless steel                                                                                                      |                                                                                                                         |
| Length      | 80 mm                                                 | 50,5 mm                                                 |                                                                                                                          |                                                                                                                         |
| Width       | 10,5 mm                                               | 50,5 mm                                                 |                                                                                                                          |                                                                                                                         |
| Height      | 1,7                                                   | mm                                                      |                                                                                                                          |                                                                                                                         |
| Weight      | 28 gr                                                 | 31 gr                                                   | 16 gr                                                                                                                    | 36 gr                                                                                                                   |
| Remarks     |                                                       |                                                         |                                                                                                                          | Workload: 8 kg/bracket (16<br>kg/set)                                                                                   |