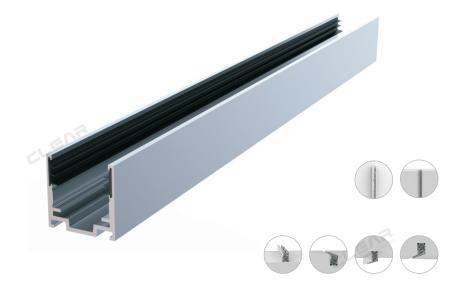

## F2219 Serrated Aluminum Profile

Specialized for the LED Flex Linear light, it was developed by combining the advantages of 6063 aluminum and elastic serrated tape. The inside elastic serrated tape as the grabbing force to keep continuous strong clamping force on the light body and protect the light from the damage caused by the large friction in the process of installation and dismantlement.

Please refer to the applicable installation ways.

| Test Object      | No. | Experiment Item               | Standard      |
|------------------|-----|-------------------------------|---------------|
| Metal Parts      | 1   | Weather Resistance-Salt Spray | IEC 68-2-11   |
| Mounting profile | 2   | Clamping force                | CLEAR-defined |