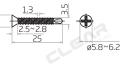

## Dimension: mm

L±0.5

Note:

1. 2-L1 refers to two of symmetric L1 in each piece of profile.

2. (N-1)-L2 refers to (N minus one) of symmetric L2 in each piece of profile.

"N" hereby stands for its corresponding "Hole Number" in the below table.

| Item Code             | Standard Length | L1           | L2           | Slotted Hole       | Hole Number |
|-----------------------|-----------------|--------------|--------------|--------------------|-------------|
| F2219-SA/PL-20MM-AL   | 20mm/0.787in    | 10mm/0.39in  | /            | 4*10mm/0.16*0.39in | 1           |
| F2219-SA/PL-500MM-AL  | 500mm/19.68in   | 50mm/1.97in  | 200mm/7.87in | 4*10mm/0.16*0.39in | З           |
| F2219-SA/PL-1000MM-AL | 1000mm/39.37in  | 100mm/3.93in | 200mm/7.87in | 4*10mm/0.16*0.39in | 5           |
| F2219-SA/PL-2000MM-AL | 2000mm/78.74in  | 100mm/3.93in | 200mm/7.87in | 4*10mm/0.16*0.39in | 10          |
|                       |                 |              |              |                    |             |