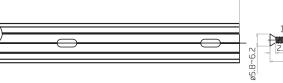

## Dimension: mm

L±0.5

Note:

1. 2-L1 refers to two of symmetric L1 in each piece of profile.

2. (N-1)-L2 refers to (N minus one) of symmetric L2 in each piece of profile.

"N" hereby stands for its corresponding "Hole Number" in the below table.

| Item Code             | Standard Length | L1           | L2           | Slotted Hole       | Hole Number |
|-----------------------|-----------------|--------------|--------------|--------------------|-------------|
| F2219-SA/PL-20MM-AL   | 20mm/0.787in    | 10mm/0.39in  | /            | 4*10mm/0.16*0.39in | 1           |
| F2219-SA/PL-500MM-AL  | 500mm/19.68in   | 50mm/1.97in  | 200mm/7.87in | 4*10mm/0.16*0.39in | З           |
| F2219-SA/PL-1000MM-AL | 1000mm/39.37in  | 100mm/3.93in | 200mm/7.87in | 4*10mm/0.16*0.39in | 5           |
| F2219-SA/PL-2000MM-AL | 2000mm/78.74in  | 100mm/3.93in | 200mm/7.87in | 4*10mm/0.16*0.39in | 10          |
|                       |                 |              |              |                    |             |