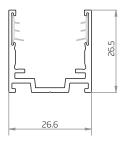

## Dimension: mm

L±0.5

Note:

1. 2-L1 refers to two of symmetric L1 in each piece of profile.

2. (N-1)-L2 refers to (N minus one) of symmetric L2 in each piece of profile.

"N" hereby stands for its corresponding "Hole Number" in the below table.

| Item Code             | Standard Length | L1           | L2           | Slotted Hole       | Hole Number |
|-----------------------|-----------------|--------------|--------------|--------------------|-------------|
| F2219-SA/PL-20MM-AL   | 20mm/0.787in    | 10mm/0.39in  | /            | 4*10mm/0.16*0.39in | 1           |
| F2219-SA/PL-500MM-AL  | 500mm/19.68in   | 50mm/1.97in  | 200mm/7.87in | 4*10mm/0.16*0.39in | З           |
| F2219-SA/PL-1000MM-AL | 1000mm/39.37in  | 100mm/3.93in | 200mm/7.87in | 4*10mm/0.16*0.39in | 5           |
| F2219-SA/PL-2000MM-AL | 2000mm/78.74in  | 100mm/3.93in | 200mm/7.87in | 4*10mm/0.16*0.39in | 10          |
|                       |                 |              |              |                    |             |