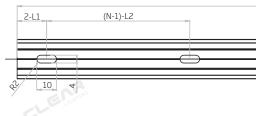

## Dimension: mm

L±0.5

Note:

1. 2-L1 refers to two of symmetric L1 in each piece of profile.

2. (N-1)-L2 refers to (N minus one) of symmetric L2 in each piece of profile.

"N" hereby stands for its corresponding "Hole Number" in the below table.

| Item Code             | Standard Length | L1           | L2           | Slotted Hole       | Hole Number |
|-----------------------|-----------------|--------------|--------------|--------------------|-------------|
| F2219-SA/PL-20MM-AL   | 20mm/0.787in    | 10mm/0.39in  | /            | 4*10mm/0.16*0.39in | 1           |
| F2219-SA/PL-500MM-AL  | 500mm/19.68in   | 50mm/1.97in  | 200mm/7.87in | 4*10mm/0.16*0.39in | З           |
| F2219-SA/PL-1000MM-AL | 1000mm/39.37in  | 100mm/3.93in | 200mm/7.87in | 4*10mm/0.16*0.39in | 5           |
| F2219-SA/PL-2000MM-AL | 2000mm/78.74in  | 100mm/3.93in | 200mm/7.87in | 4*10mm/0.16*0.39in | 10          |
|                       |                 |              |              |                    |             |