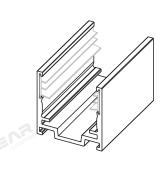

## F2219 Serrated Aluminum Profile

Specialized for the LED Flex Linear light, it was developed by combining the advantages of 6063 aluminum and elastic serrated tape. The inside elastic serrated tape as the grabbing force to keep continuous strong clamping force on the light body and protect the light from the damage caused by the large friction in the process of installation and dismantlement.