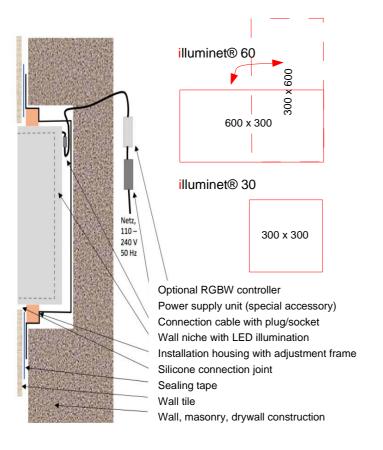

## Functionality & aesthetics.

illuminet is suitable for use in the wet and dry areas of solid masonry or in drywall construction. It can be installed f lish as well as protruding. The high-quality wall niche is available in two sizes: illuminet 30 measures 300 x 300 millimetres, while illuminet 60 forms a rectangle with dimensions of 600 x 300 millimetres. illuminet 60 can be installed both horizontally and vertically – one version, two installation options.

The wall niches are equipped with highly efficient low-voltage LED technology, and guarantee the required electrical safety in the bathroom. In the RGB plus white version, the colours and settings can be actuated either by remote control or with a touch panel for installation in the f ush mounted box.

| Technical data         | illuminet 30                     | illuminet 60 |
|------------------------|----------------------------------|--------------|
|                        | ı                                |              |
| Exterior dimens. (mm)  | 300x300x110                      | 600x300x110  |
| Interior dimens. (mm)  | 275x275x93                       | 575x275x93   |
| Installed dimens. (mm) | 370x370x120                      | 670x370x120  |
| Power output, RGBW     | 10W                              | 17W          |
| Power output, white    | 5,8W                             | 11,5W        |
| Illumination           | RGBW 4,000K / White 2,700K       |              |
| Voltage                | 24V DC                           |              |
| Material               | White mineral material,          |              |
|                        | translucent at the rear,         |              |
|                        | installation housing polystyrene |              |