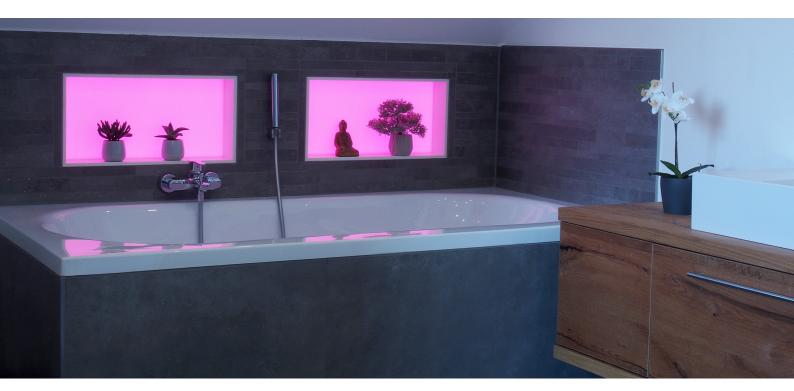

In this environment, the light is the main actor of an atmospheric setting - both as room lighting and a bathroom architecture design element, and also because it exerts a positive influence on the human biorhythm: blue light activates, light with a high red content leads to a pleasant relaxation and wellness phase. The wall niche illuminet, the entire surface of which is illuminated, is used as part of the atmospheric setting within the oasis of wellness that is the bathroom. It conjures up a touch of elegance and luxury in this very personal living space.

The wall niche is manufactured from high-quality mineral material. The entire rear wall is illuminated homogeneously, lending its reflective sides a soft glimmer of light.

Designed in various shades of colour and white for puristic bathroom design or with individually adjustable colour changes for a sensuous lifestyle, illuminet is part of the functional, atmospheric light concept.

And by no means least: illuminet provides space for high-quality bathroom accessories or exclusive decoration objects.