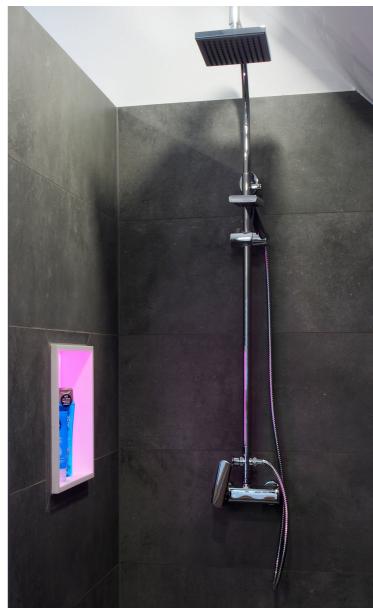

In this environment, the light is the main actor of an atmospheric setting - both as room lighting and a bathroom architecture design element, and also because it exerts a positive influence on the human biorhythm: blue light activates, light with a high red content leads to a pleasant relaxation and wellness phase. The wall niche illuminet, the entire surface of which is illuminated, is used as part of the atmospheric setting within the oasis of wellness that is the bathroom. It conjures up a touch of elegance and luxury in this very personal living space.

The wall niche is manufactured from high-quality mineral material. The entire rear wall is illuminated homogeneously, lending its reflective sides a soft glimmer of light.

Designed in various shades of colour and white for puristic bathroom design or with individually adjustable colour changes for a sensuous lifestyle, illuminet is part of the functional, atmospheric light concept.

And by no means least: illuminet provides space for high-quality bathroom accessories or exclusive decoration objects.