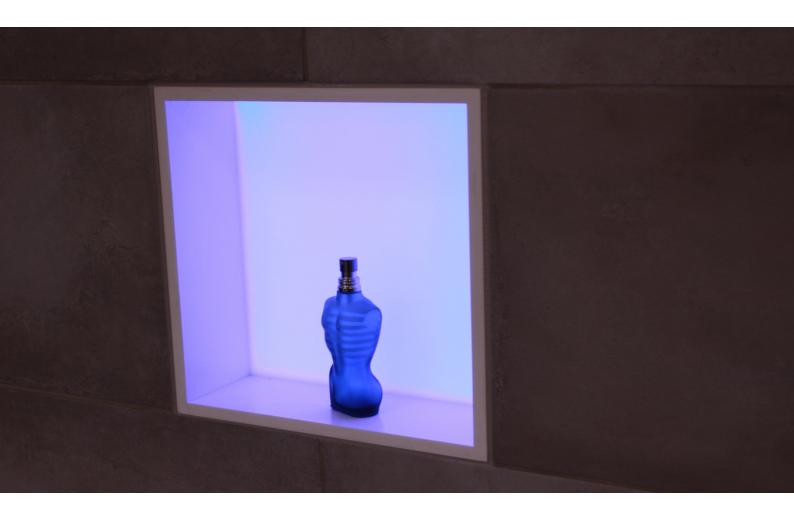

The wall niche is manufactured from high-quality mineral material. The entire rear wall is illuminated homogeneously, lending its reflective sides a soft glimmer of light.

Designed in various shades of colour and white for puristic bathroom design or with individually adjustable colour changes for a sensuous lifestyle, illuminet is part of the functional, atmospheric light concept.

And by no means least: illuminet provides space for high-quality bathroom accessories or exclusive decoration objects.