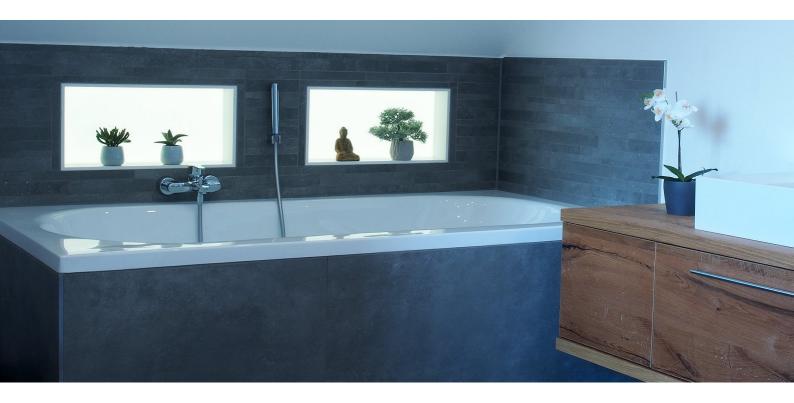

In this environment, the light is the main actor of an atmospheric setting - both as room lighting and a bathroom architecture design element, and also because it exerts a positive influence on the human biorhythm: blue light activates, light with a high red content leads to a pleasant relaxation and wellness phase. The wall niche illuminet, the entire surface of which is illuminated, is used as part of the atmospheric setting within the oasis of wellness that is the bathroom. It conjures up a touch of elegance and luxury in this very personal living space.

The wall niche is manufactured from high-quality mineral material. The entire rear wall is illuminated homogeneously, lending its reflective sides a soft glimmer of light.

Designed in various shades of colour and white for puristic bathroom design or with individually adjustable colour changes for a sensuous lifestyle, illuminet is part of the functional, atmospheric light concept.

And by no means least: illuminet provides space for high-quality bathroom accessories or exclusive decoration objects.