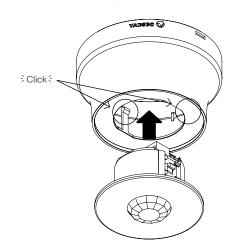

# Installation Manual S20BOX

The S20BOX enables surface-mounted installation of the V-sense SRD2PB and V-sense SR2PB sensors.

# Installation procedure

### **Disassembling the Spring**

- 1. Remove the spring bend from the plastic hook by pressing it downward.
- 2. Compress the spring from the right side and detach it from the left plastic pin.



#### Mount the Mounting Plate in the Ceiling

Tip! The holes are compatible with ceiling and wall mount junction boxes.





#### Cut out opening for cable



#### Press the sensor into the box



## Press the box against the base plate



### **Dimensions (mm)**





#### **Technical Data**

| Designation         | S20BOX                                                                                                      |
|---------------------|-------------------------------------------------------------------------------------------------------------|
| Model series        | V-sense                                                                                                     |
| Article number      | V-65F1202-001N                                                                                              |
| E-number            | 14 387 01                                                                                                   |
| Mounting            | Surface