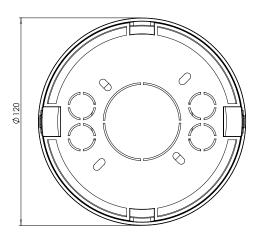

### **Dimensions (mm)**

#### **Technical Data**

| Designation         | S20BOX                                                                                                      |
|---------------------|-------------------------------------------------------------------------------------------------------------|
| Model series        | V-sense                                                                                                     |
| Article number      | V-65F1202-001N                                                                                              |
| E-number            | 14 387 01                                                                                                   |
| Mounting            | Surface-mounted                                                                                             |
| Material            | PC                                                                                                          |
| Insulation class    | IP20                                                                                                        |
| Color               | RAL9003                                                                                                     |
| Dimensions (W x H)  | 120 x 61.8 mm                                                                                               |
| Cable entry         | Cut-outs for 7mm, 13mm, and 16mm<br>16mm knock-outs for flexible conduit<br>45mm knock-out for junction box |
| Ambient temperature | -20 to +35°C                                                                                                |
| Weight              | 102g                                                                                                        |
| Flame retardancy    | V-0                                                                                                         |
| Approvals           | CE                                                                                                          |