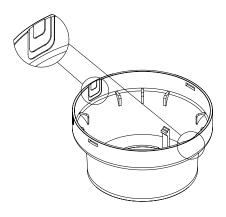

# Installation Manual S20BOX

The S20BOX enables surface-mounted installation of the V-sense SRD2PB and V-sense SR2PB sensors.

# Installation procedure

### **Disassembling the Spring**

- 1. Remove the spring bend from the plastic hook by pressing it downward.
- 2. Compress the spring from the right side and detach it from the left plastic pin.



#### Mount the Mounting Plate in the Ceiling

Tip! The holes are compatible with ceiling and wall mount junction boxes.





#### Cut out opening for cable



#### Press the sensor into the box



## Press the box against the base plate



### **Dimensions (mm)**





#### **Technical Data**

| Designation         | S20BOX                                                                                                      |
|---------------------|-------------------------------------------------------------------------------------------------------------|
| Model series        | V-sense                                                                                                     |
| Article number      | V-65F1202-001N                                                                                              |
| E-number            | 14 387 01