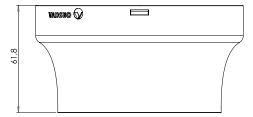

### **Dimensions (mm)**

#### **Technical Data**

| Designation         | S20BOX                                                                                                      |
|---------------------|-------------------------------------------------------------------------------------------------------------|
| Model series        | V-sense                                                                                                     |
| Article number      | V-65F1202-001N                                                                                              |
| E-number            | 14 387 01                                                                                                   |
| Mounting            | Surface-mounted                                                                                             |
| Material            | PC                                                                                                          |
| Insulation class    | IP20                                                                                                        |
| Color               | RAL9003                                                                                                     |
| Dimensions (W x H)  | 120 x 61.8 mm                                                                                               |
| Cable entry         | Cut-outs for 7mm, 13mm, and 16mm<br>16mm knock-outs for flexible conduit<br>45mm knock-out for junction box |
| Ambient temperature | -20 to +35°C                                                                                                |
| Weight              | 102g                                                                                                        |
| Flame retardancy    | V-0                                                                                                         |
| Approvals           | CE                                                                                                          |