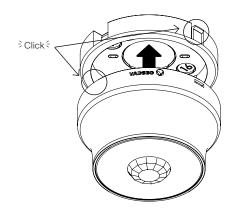

# Installation Manual S20BOX

The S20BOX enables surface-mounted installation of the V-sense SRD2PB and V-sense SR2PB sensors.

# Installation procedure

### **Disassembling the Spring**

- 1. Remove the spring bend from the plastic hook by pressing it downward.
- 2. Compress the spring from the right side and detach it from the left plastic pin.



#### Mount the Mounting Plate in the Ceiling

Tip! The holes are compatible with ceiling and wall mount junction boxes.





#### Cut out opening for cable



#### Press the sensor into the box



## Press the box against the base plate



### **Dimensions (mm)**





#### **Technical Data**

| Designation         | S20BOX                                                                                                      |
|---------------------|-------------------------------------------------------------------------------------------------------------|
| Model series        | V-sense                                                                                                     |
| Article number      | V-65F1202-001N                                                                                              |
| E-number            | 14 387 01                                                                                                   |
| Mounting            | Surface-mounted