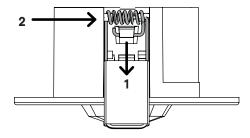

### **Disassembling the Spring**

- 1. Remove the spring bend from the plastic hook by pressing it downward.
- 2. Compress the spring from the right side and detach it from the left plastic pin.