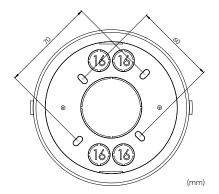

# Installation Manual S20BOX

The S20BOX enables surface-mounted installation of the V-sense SRD2PB and V-sense SR2PB sensors.

# Installation procedure

### **Disassembling the Spring**

- 1. Remove the spring bend from the plastic hook by pressing it downward.
- 2. Compress the spring from the right side and detach it from the left plastic pin.



#### Mount the Mounting Plate in the Ceiling

Tip! The holes are compatible with ceiling and wall mount junction boxes.





#### Cut out opening for cable



#### Press the sensor into the box



## Press the box against the base plate



### **Dimensions (mm)**





#### **Technical Data**

| Designation         | S20BOX                                                                                                      |
|---------------------|-------------------------------------------------------------------------------------------------------------|
| Model series        | V-sense                                                                                                     |
| Article number      | V-65F1202-001N                                                                                              |
| E-number            | 14 387 01