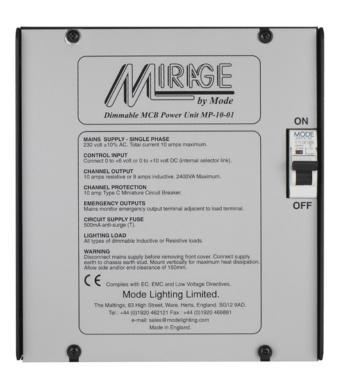

## Power Unit: Single Channel

The Mirage MP-10-01 is a wall mounting, single channel, Dimmable Power Unit designed for the reliable leading edge, mains dimming of resistive or inductive lighting loads.

It is rated at 10 Amps (9 Amps inductive) and is protected by a Type C Miniature Circuit Breaker (MCB).

The control input could be either 0-6 Volt or 0-10 Volt from the Mode control systems or 1-10 Volt sinking control from Building Management Systems. The MP-10-01 is mounted in a black aluminum case with a natural anodised silver front panel.

## **Key Features**

- » Single dimmable channels of 10 amps resistive or 9 amps inductive loads.
- » Up to 2A of compatible LED load (check with manufacturer for LED de-rating factor).
- » Leading Edge Dimming Technology.
- Control input suitable for use with 0-6 Volt,0-10 Volt and 1-10 Volt controllers.
- » Circuit protection 10 Amp Type C MCB.
- » Emergency output fixed live MCB protected output for maintained emergency supply.
- » LED channel monitor to indicate the operation of the output.
- » Supply input 230/240 Volt. 50-60 Hz. 40 Amp maximum (100-125 Volt option available).
- » Internal test switch to enable unit to be locally tested to full on.
- » Triac with screw fixings can be removed for servicing.
- » External supply low voltage D.C. for use with remote dimmers and ancillary equipment.
- » Conduit cable entries (four) 21mm diameter suitable for use with conduits and trunking.
- » Complies with EC, EMC and Low Voltage Directives (CE).
- » 2 year warranty.