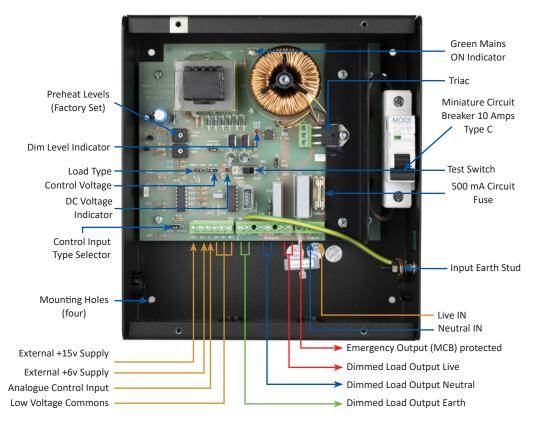

## **System Architecture**

## **Technical Data**

| Power                              |                                                                                                                                                        |
|------------------------------------|--------------------------------------------------------------------------------------------------------------------------------------------------------|
| Mains Supply                       | » 230/240 Volt, 50-60 Hz. 10 amp maximum.                                                                                                              |
| Control Fuse                       | » 500 mA anti-surge (T).                                                                                                                               |
| Earth                              | » This product must be earthed.                                                                                                                        |
| Connections & Cable Specifications |                                                                                                                                                        |
| Channel Outputs                    | <ul><li>» Single channel of 10 amps resistive or 9 amps inductive loads.</li><li>» Up to 2A for LED loads depending on LED de-rating factor.</li></ul> |
| Load MCB                           | » Individual Miniature Circuit Breaker (MCB) 10 amp Type C.                                                                                            |
| Control Input (i)                  | » 0-6 or 0-10 Volt D.C analogue control (selectable).                                                                                                  |
| Control Input (ii)                 | » 1-10 Volt D.C. Sinking (selectable).                                                                                                                 |
| Mechanical                         |                                                                                                                                                        |
| Standards                          | <ul><li>EMC Emissions EN55015, EMC Immunity EN61547, Harmonics EN61000-3-2, Voltage fluctuation EN61000-3-3, Safety EN60439-1 and EN60950.</li></ul>   |
| Conduit Entries                    | » Four of 21 mm diameter.                                                                                                                              |
| Dimensions                         | » 220 mm x 200 mm x 75 mm.                                                                                                                             |
| Fixing Centres                     | » 182 mm x 178 mm.                                                                                                                                     |
| Weight                             | » 1.35 kgs.                                                                                                                                            |
| Packed Size                        | » 230 mm x 227 mm x 82 mm.                                                                                                                             |
| Packed Weight                      | » 1.5 kgs.                                                                                                                                             |