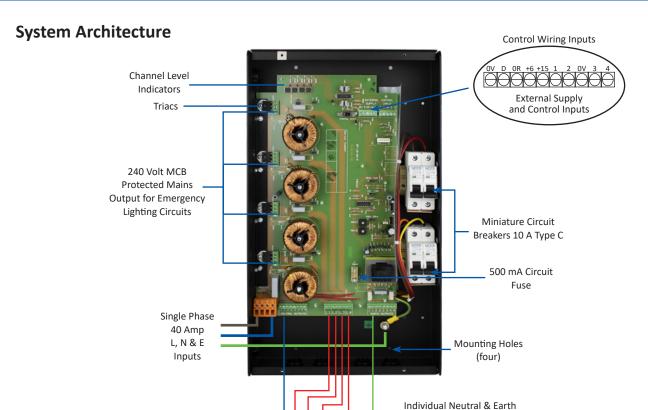

connections available within power. Single line shown for clarity.

## **Technical Data**

| Power                              |                                                                                                                                                      |
|------------------------------------|------------------------------------------------------------------------------------------------------------------------------------------------------|
| Mains Supply                       | » 230/240 Volt, 50-60 Hz. 40 Amp maximum.                                                                                                            |
| Control Fuse                       | >> 500 mA anti-surge (T).                                                                                                                            |
| Earth                              | >> This product must be earthed.                                                                                                                     |
| Connections & Cable Specifications |                                                                                                                                                      |
| Channel Outputs                    | » Four channels of 10 amps for resistive or 9 amps inductive loads.                                                                                  |
| Load MCB                           | » Individual Miniature Circuit Breaker (MCB) 10 amp, Type C                                                                                          |
| Control Input                      | » 0-6 or 0-10 Volt D.C analogue control.                                                                                                             |
| Override                           | » Low voltage override using latching device.                                                                                                        |
| Mechanical                         |                                                                                                                                                      |
| Standards                          | <ul><li>EMC Emissions EN55015, EMC Immunity EN61547, Harmonics EN61000-3-2, Voltage fluctuation EN61000-3-3, Safety EN60439-1 and EN60950.</li></ul> |
| Conduit Entries                    | » Eight of 25 mm diameter.                                                                                                                           |
| Dimensions                         | <b>»</b> 470 mm x 262 mm x 75 mm.                                                                                                                    |
| Fixing Centres                     | <b>»</b> 432 mm x 138 mm.                                                                                                                            |
| Weight                             | » 4.3 kgs.                                                                                                                                           |
| Packed Size                        | » 485 mm x 280 mm x 90 mm.                                                                                                                           |
| Packed Weight                      | » 4.7 kgs.                                                                                                                                           |