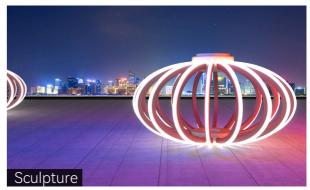

## Three-side Emitting Stylish Neon flex

It's derived from our regular silicone neon flex but with three-side emitting sides prevailing in sculptures, façades, and escalators where commonly used as surface mounted linear lighting or linear pendant lighting beyond the indoor environments.

In light of multiple frosted LED diffusers, it displays a frontal impressive visual experience coupled with two more viewing angles on the sides to expand the illuminated areas to the fullest. No matter which side, the modern neon flex always offers a consistent and even lighting color. The powerful shaping ability and the jade-like texture greatly broaden the boundary in the aesthetics and functionality of the modern linear flex light.

#### ★ Three-side emitting surfaces

Only with the three-side emitting surfaces, this neon flex offers you a spectacular 360° view of the surroundings when mounted on the object. It's enough to cover the entire illumination range for scenarios such as façades or the curved edge on escalators.