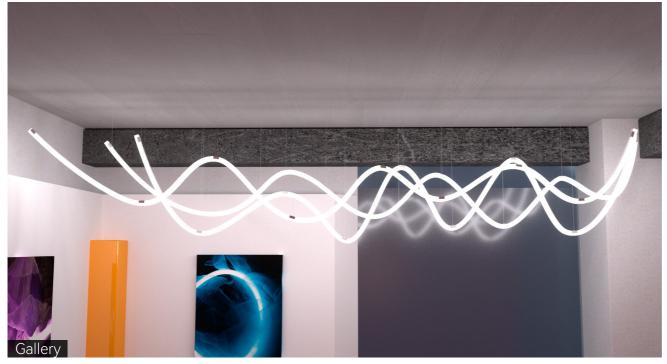

narios such as façades or the curved edge on escalators.

#### ★ High Brightness

By adopting frosted transmitting silicone materials, its lateral light leakage is successfully decreased and leads to a higher lumen output up to 1100lm/m.

### \*Soft and Dot-free Illumination

The diffuse reflection enables the glow mixed inside to be even and friendly on the eyes. The increased emitting surfaces will not compromise on the consistent lighting effect.



#### Light



#### Connector

# IP67 Snap Connector









#### **Mounting Profile**

| Name        | Hybrid Profile      |
|-------------|---------------------|
| Picture     |                     |
| Item Code   | F22-H/PL            |
| Length(mm)  | 35, 500, 1000, 2000 |
| Application |                     |



#### Application