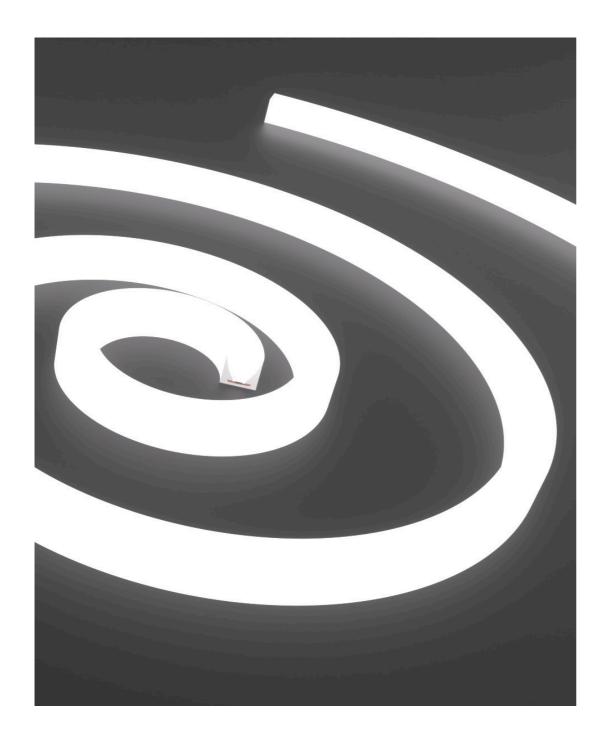

## Three-side Emitting Stylish Neon flex

It's derived from our regular silicone neon flex but with three-side emitting sides prevailing in sculptures, façades, and escalators where commonly used as surface mounted linear lighting or linear pendant lighting beyond the indoor environments.

#### ★ Three-side emitting surfaces

Only with the three-side emitting surfaces, this neon flex offers you a spectacular 360° view of the surroundings when mounted on the object. It's enough to cover the entire illumination range for scenarios such as façades or the curved edge on escalators.

### \*Soft and Dot-free Illumination

The diffuse reflection enables the glow mixed inside to be even and friendly on the eyes. The increased emitting surfaces will not compromise on the consistent lighting effect.