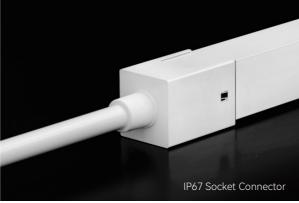

the modern linear flex light.

#### **Features**

#### ★ Three-side emitting surfaces

Only with the three-side emitting surfaces, this neon flex offers you a spectacular 360° view of the surroundings when mounted on the object. It's enough to cover the entire illumination range for scenarios such as façades or the curved edge on escalators.

#### ★ High Brightness

By adopting frosted transmitting silicone materials, its lateral light leakage is successfully decreased and leads to a higher lumen output up to 1100lm/m.

### \*Soft and Dot-free Illumination

The diffuse reflection enables the glow mixed inside to be even and friendly on the eyes. The increased emitting surfaces will not compromise on the consistent lighting effect.



#### Light



#### Connector

# IP67 Snap Connector









#### **Mounting Profile**

| Name        | Hybrid Profile      |
|-------------|---------------------|
| Picture     |                     |
| Item Code   | F22-H/PL            |
| Length(mm)  | 35, 500, 1000, 2000 |
| Application |                     |



#### Application