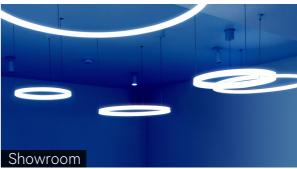

## Three-side Emitting Stylish Neon flex

It's derived from our regular silicone neon flex but with three-side emitting sides prevailing in sculptures, façades, and escalators where commonly used as surface mounted linear lighting or linear pendant lighting beyond the indoor environments.

In light of multiple frosted LED diffusers, it displays a frontal impressive visual experience coupled with two more viewing angles on the sides to expand the illuminated areas to the fullest. No matter which side, the modern neon flex always offers a consistent and even lighting color. The powerful shaping ability and the jade-like texture greatly broaden the boundary in the aesthetics and functionality of the modern linear flex light.

#### ★ Three-side emitting surfaces

Only with the three-side emitting surfaces, this neon flex offers you a spectacular 360° view of the surroundings when mounted on the object. It's enough to cover the entire illumination range for scenarios such as façades or the curved edge on escalators.