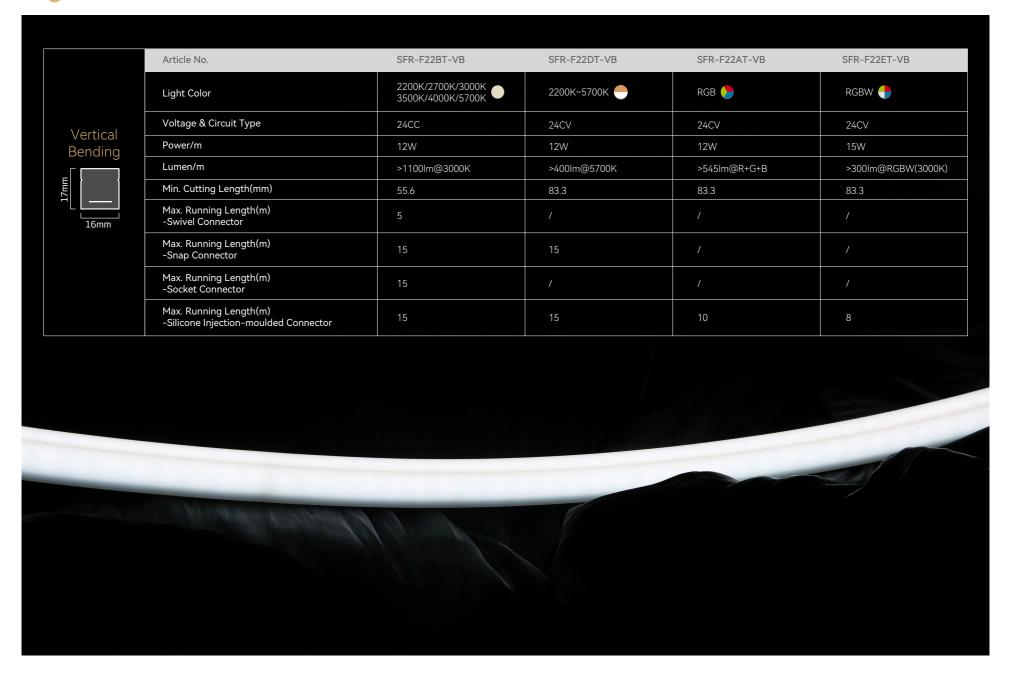

dary in the aesthetics and functionality of the modern linear flex light.

#### **Features**

#### ★ Three-side emitting surfaces

Only with the three-side emitting surfaces, this neon flex offers you a spectacular 360° view of the surroundings when mounted on the object. It's enough to cover the entire illumination range for scenarios such as façades or the curved edge on escalators.

#### ★ High Brightness

By adopting frosted transmitting silicone materials, its lateral light leakage is successfully decreased and leads to a higher lumen output up to 1100lm/m.

### \*Soft and Dot-free Illumination

The diffuse reflection enables the glow mixed inside to be even and friendly on the eyes. The increased emitting surfaces will not compromise on the consistent lighting effect.



#### Light



#### Connector

# IP67 Snap Connector









#### **Mounting Profile**

| Name        | Hybrid Profile      |
|-------------|---------------------|
| Picture     |                     |
| Item Code   | F22-H/PL            |
| Length(mm)  | 35, 500, 1000, 2000 |
| Application |                     |



#### Application