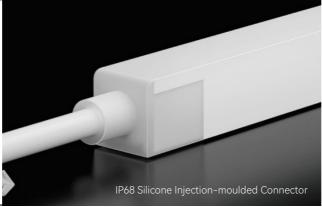

modern linear flex light.

#### **Features**

#### ★ Three-side emitting surfaces

Only with the three-side emitting surfaces, this neon flex offers you a spectacular 360° view of the surroundings when mounted on the object. It's enough to cover the entire illumination range for scenarios such as façades or the curved edge on escalators.

#### ★ High Brightness

By adopting frosted transmitting silicone materials, its lateral light leakage is successfully decreased and leads to a higher lumen output up to 1100lm/m.

### \*Soft and Dot-free Illumination

The diffuse reflection enables the glow mixed inside to be even and friendly on the eyes. The increased emitting surfaces will not compromise on the consistent lighting effect.



#### Light



#### Connector

# IP67 Snap Connector









#### **Mounting Profile**

| Name        | Hybrid Profile      |
|-------------|---------------------|
| Picture     |                     |
| Item Code   | F22-H/PL            |
| Length(mm)  | 35, 500, 1000, 2000 |
| Application |                     |



#### Application