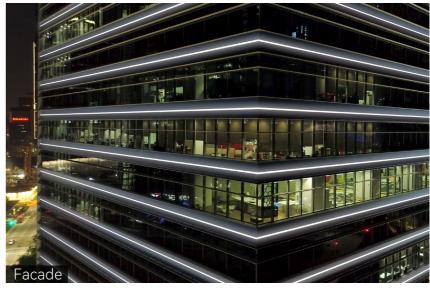

## Three-side Emitting Stylish Neon flex

It's derived from our regular silicone neon flex but with three-side emitting sides prevailing in sculptures, façades, and escalators where commonly used as surface mounted linear lighting or linear pendant lighting beyond the indoor environments.

#### ★ Three-side emitting surfaces

Only with the three-side emitting surfaces, this neon flex offers you a spectacular 360° view of the surroundings when mounted on the object. It's enough to cover the entire illumination range for scenarios such as façades or the curved edge on escalators.