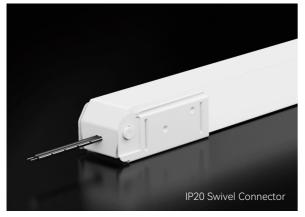

of the modern linear flex light.

#### **Features**

#### ★ Three-side emitting surfaces

Only with the three-side emitting surfaces, this neon flex offers you a spectacular 360° view of the surroundings when mounted on the object. It's enough to cover the entire illumination range for scenarios such as façades or the curved edge on escalators.

#### ★ High Brightness

By adopting frosted transmitting silicone materials, its lateral light leakage is successfully decreased and leads to a higher lumen output up to 1100lm/m.

### \*Soft and Dot-free Illumination

The diffuse reflection enables the glow mixed inside to be even and friendly on the eyes. The increased emitting surfaces will not compromise on the consistent lighting effect.



#### Light



#### Connector

# IP67 Snap Connector









#### **Mounting Profile**

| Name        | Hybrid Profile      |
|-------------|---------------------|
| Picture     |                     |
| Item Code   | F22-H/PL            |
| Length(mm)  | 35, 500, 1000, 2000 |
| Application |                     |



#### Application