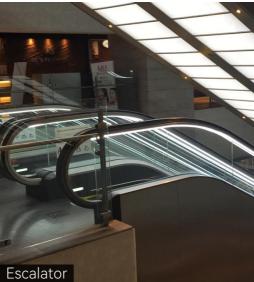

## Three-side Emitting Stylish Neon flex

It's derived from our regular silicone neon flex but with three-side emitting sides prevailing in sculptures, façades, and escalators where commonly used as surface mounted linear lighting or linear pendant lighting beyond the indoor environments.

#### ★ Three-side emitting surfaces

Only with the three-side emitting surfaces, this neon flex offers you a spectacular 360° view of the surroundings when mounted on the object. It's enough to cover the entire illumination range for scenarios such as façades or the curved edge on escalators.