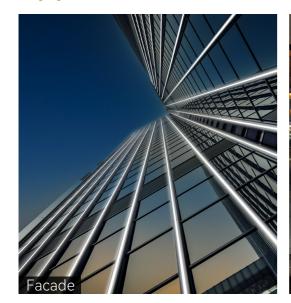

## Three-side Emitting Stylish Neon flex

It's derived from our regular silicone neon flex but with three-side emitting sides prevailing in sculptures, façades, and escalators where commonly used as surface mounted linear lighting or linear pendant lighting beyond the indoor environments.

#### ★ Three-side emitting surfaces

Only with the three-side emitting surfaces, this neon flex offers you a spectacular 360° view of the surroundings when mounted on the object. It's enough to cover the entire illumination range for scenarios such as façades or the curved edge on escalators.