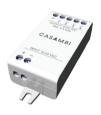

#### **CBU-ASD-LR**

The CBU-ASD-LR is a wireless control unit for LED drivers with 0-10V, 1-10V or DALI dimming interface. It's possible to configure it to support "no voltage" push button or to work with a standard PIR sensor (via smart switching).

El nr 14 207 64