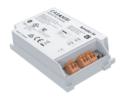

#### **CBU-DCS**

The CBU-DCS is a Casambi-enabled DALI controller. It does not have its own power supply, it is powered directly from a DALI bus. The CBU-DCS can be used with a DALI sensor for presence detection or daylight harvesting. It can also be configurable as a DALI Gateway.

El nr 14 207 73