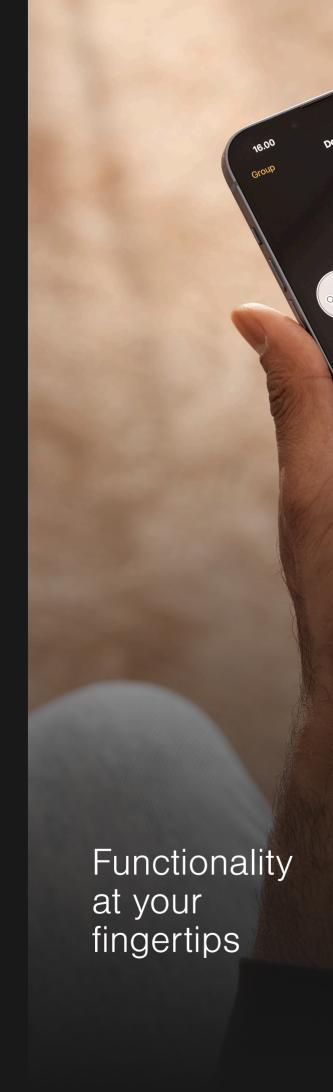

#### The Casambi App.

The Casambi App is your one-stop solution, offering unparalleled control over your lighting environment. Create intricate automation effortlessly, encompassing motion sensors, daylight sensors, circadian rhythms, calendars, and more. Seamlessly integrate blind control, environmental monitoring, and innovative solutions, all from a unified platform.