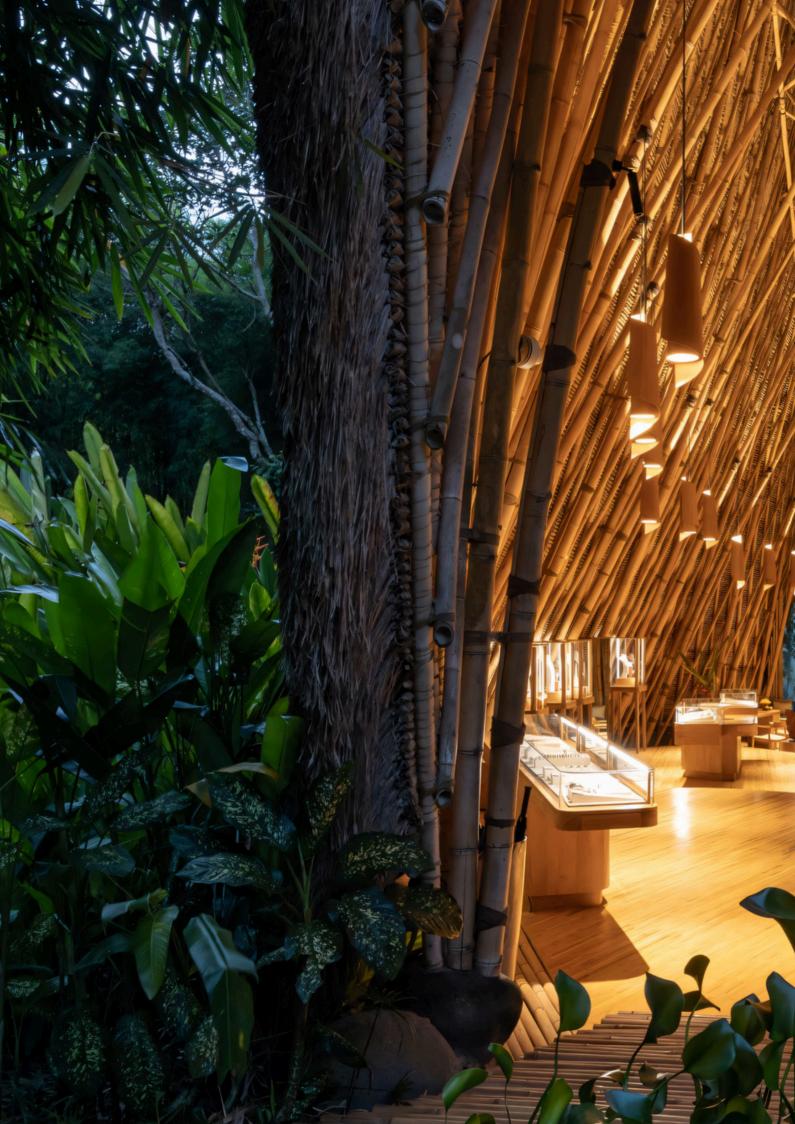

Casambi excels in refurbishment and retrofit projects, offering a solution that eliminates the need for extra wiring, associated surface reconstruction, and accommodates flexible lighting strategies. Casambi's robust long-range communication capabilities extend its use cases to outdoor and expansive spaces.

#### Wireless mesh solution.

As the most popular and reliable low-power radio technology found in all modern devices today, Bluetooth® Low Energy serves as the means of communication between a mobile phone or other control device and a Casambi network. Casambi's technology establishes a specialized mesh network, known as the 'Casambi Mesh', tailored especially for lighting, facilitating secure, encrypted device-to-device wireless communication within the lighting network.