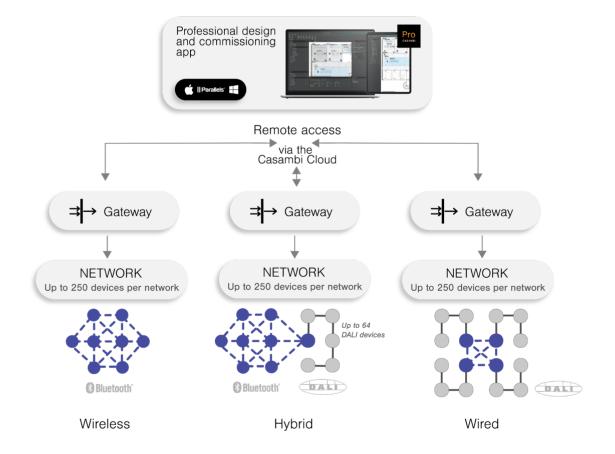

Casambi provides smart lighting control via intuitive applications that set new standards in user interaction with light. Our Bluetooth Low Energy-based technology easily integrates into fixtures and devices. allowing manufacturers to craft bespoke Casambi Ready products. We guarantee seamless interoperability between all products and with industry standards. Our new DALI controller series, Salvador, has brought Casambi's offering to the wired market. Users can mix and match for tailored lighting networks - wireless, wired, or hybrid - ensuring adaptability across settings while enjoying the rich functionality and ease of use that define the Casambi experience.

We offer a fully holistic solution that aligns with industry traditions while offering the benefits of a modern, digitalized lighting control system. Our goal is to empower our customers with a comprehensive and future-proof lighting control solution that seamlessly combines wired standards with the flexibility and efficiency of wireless technologies.

For example, we can take the best elements of the DALI standard and add an easy way of lighting control that is better aligned with today's digital consumer. Salvador, our DALI controller series, seamlessly integrates wired DALI drivers into the Casambi system. This innovation allows wired and wireless devices to coexist harmoniously, opening up new possibilities for project customization.

#### Wireless mesh solution.

As the most popular and reliable low-power radio technology found in all modern devices today, Bluetooth® Low Energy serves as the means of communication between a mobile phone or other control device and a Casambi network. Casambi's technology establishes a specialized mesh network, known as the 'Casambi Mesh', tailored especially for lighting, facilitating secure, encrypted device-to-device wireless communication within the lighting network.

You can seamlessly integrate a DALI device into your Casambi Mesh using a CBU-DCS, CBU-A2D, or CBU-ASD unit. This integration enables you to control a DALI-compatible lighting fixture using the Casambi app or other Casambi-compatible control interfaces. Alternatively, go broader: Salvador seamlessly integrates wired DALI drivers into the Casambi system, with a single unit capable of controlling up to 64 DALI drivers. The CBU-DCS can also be utilized with a DALI gateway profile to integrate Casambi wireless networks into a wired DALI system.