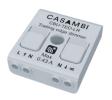

#### CBU-A2D

The CBU-A2D can control one or two 0-10V controllable LED drivers, or it can control a tunable white LED driver with two 0-10V control interfaces. This product can also be configured in DALI mode whereby it can be connected to a DALI LED driver or DALI sensor for presence and/or daylight harvesting functions. The CBU-A2D has a universal 100-277 VAC input voltage range.

El nr 14 207 63