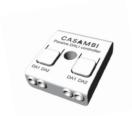

#### **CBU-DCS**

The CBU-DCS is a Casambi-enabled DALI controller. It does not have its own power supply, it is powered directly from a DALI bus. The CBU-DCS can be used with a DALI sensor for presence detection or daylight harvesting. It can also be configurable as a DALI Gateway.

El nr 14 207 73