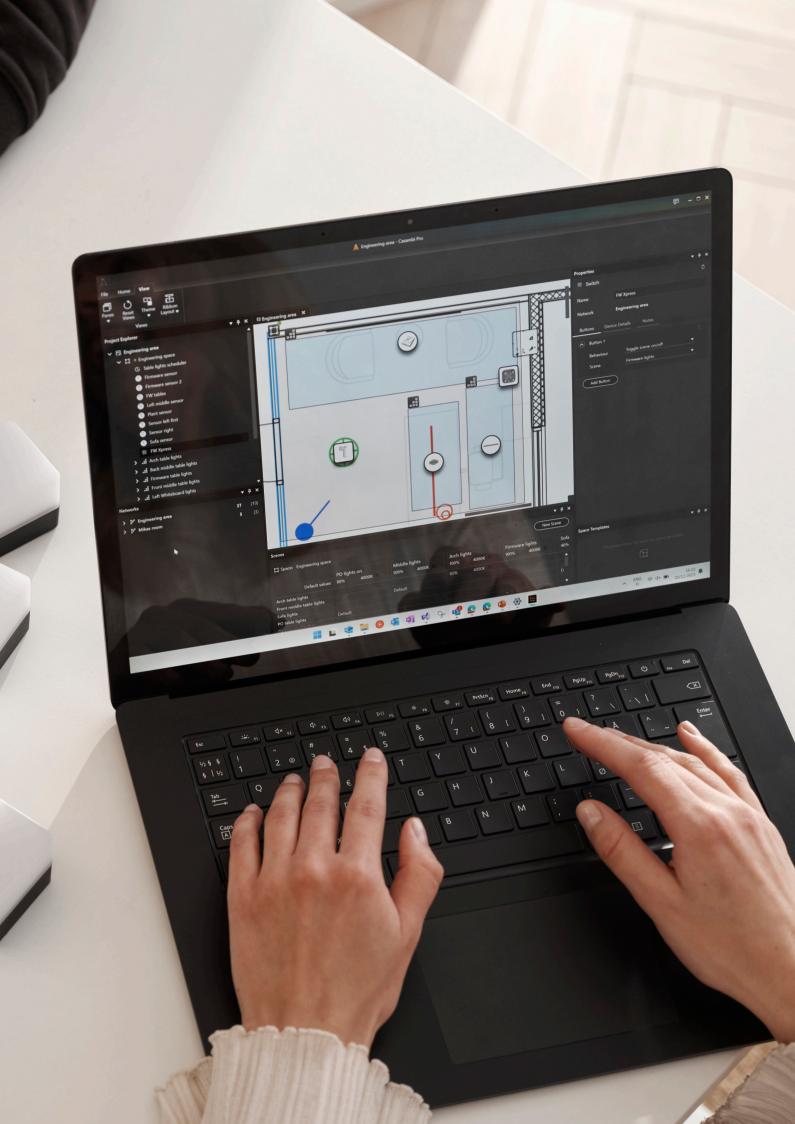

#### Orchestrate your luminary masterpiece with Casambi Pro.

Casambi Pro streamlines the planning and commissioning processes for ambitious projects. Tailored for installations with automated control systems, it enables off-site planning on Windows PC and rapid on-site commissioning via iPad. Enjoy design features like scene-setting, dimming, tunable white, and flexible management of layouts, spaces, groups, controllers, switches, and sensors. Export project data into detailed PDF & Word formats, set up Cloud Gateway access for remote access through iPad, easily share projects with colleagues and collaborators.

Revolutionize your lighting projects with Casambi Pro, the ultimate tool for efficient and user-friendly configuration.

More control over the final outcome. Minimizing disruption. Saving time.