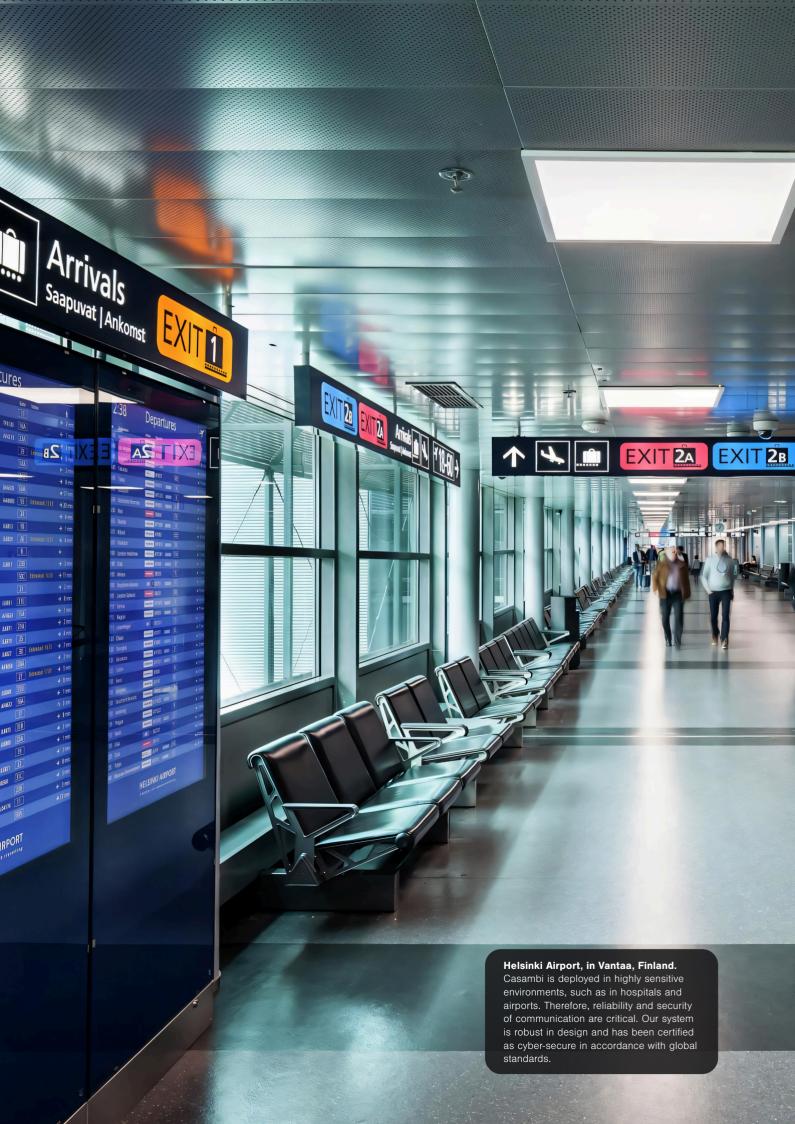

#### Wireless mesh solution.

As the most popular and reliable low-power radio technology found in all modern devices today, Bluetooth® Low Energy serves as the means of communication between a mobile phone or other control device and a Casambi network. Casambi's technology establishes a specialized mesh network, known as the 'Casambi Mesh', tailored especially for lighting, facilitating secure, encrypted device-to-device wireless communication within the lighting network.