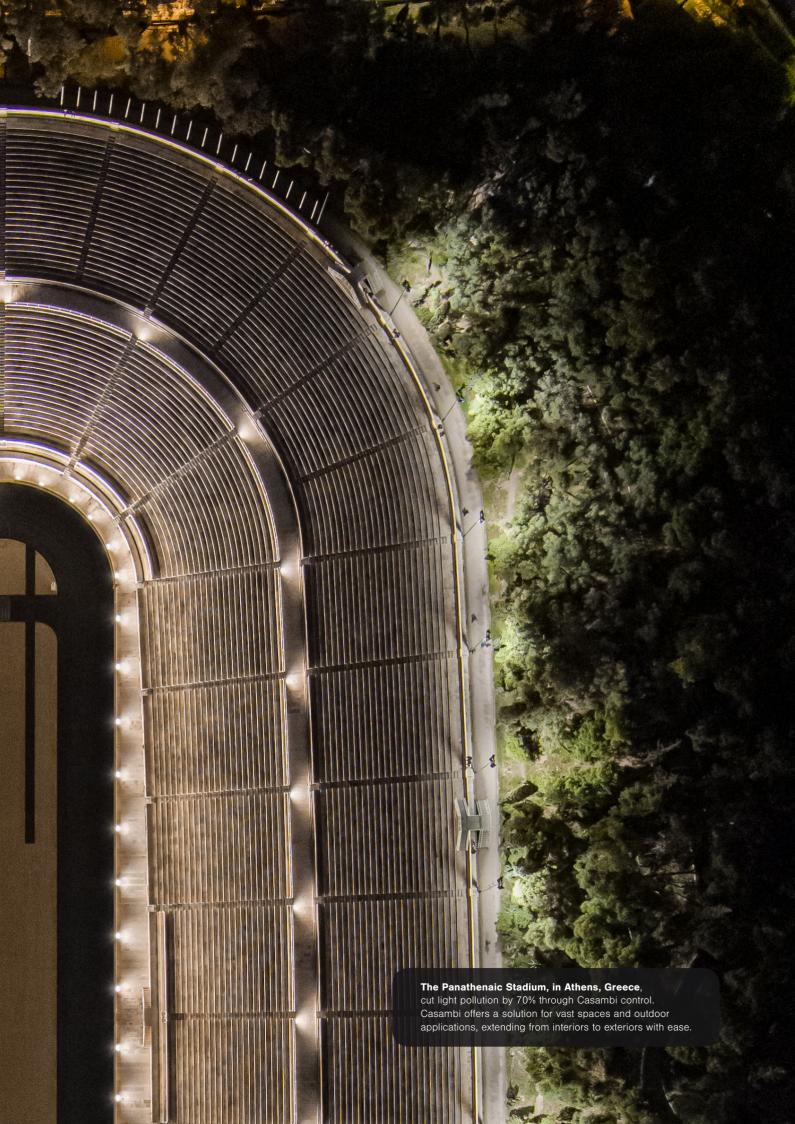

Casambi excels in refurbishment and retrofit projects, offering a solution that eliminates the need for extra wiring, associated surface reconstruction, and accommodates flexible lighting strategies. Casambi's robust long-range communication capabilities extend its use cases to outdoor and expansive spaces.