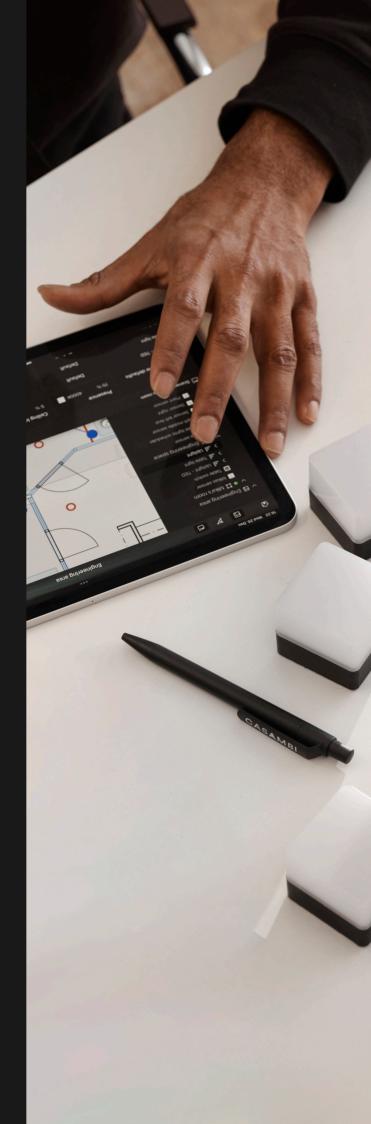

#### Orchestrate your luminary masterpiece with Casambi Pro.

Casambi Pro streamlines the planning and commissioning processes for ambitious projects. Tailored for installations with automated control systems, it enables off-site planning on Windows PC and rapid on-site commissioning via iPad. Enjoy design features like scene-setting, dimming, tunable white, and flexible management of layouts, spaces, groups, controllers, switches, and sensors. Export project data into detailed PDF & Word formats, set up Cloud Gateway access for remote access through iPad, easily share projects with colleagues and collaborators.

Revolutionize your lighting projects with Casambi Pro, the ultimate tool for efficient and user-friendly configuration.

More control over the final outcome. Minimizing disruption. Saving time.