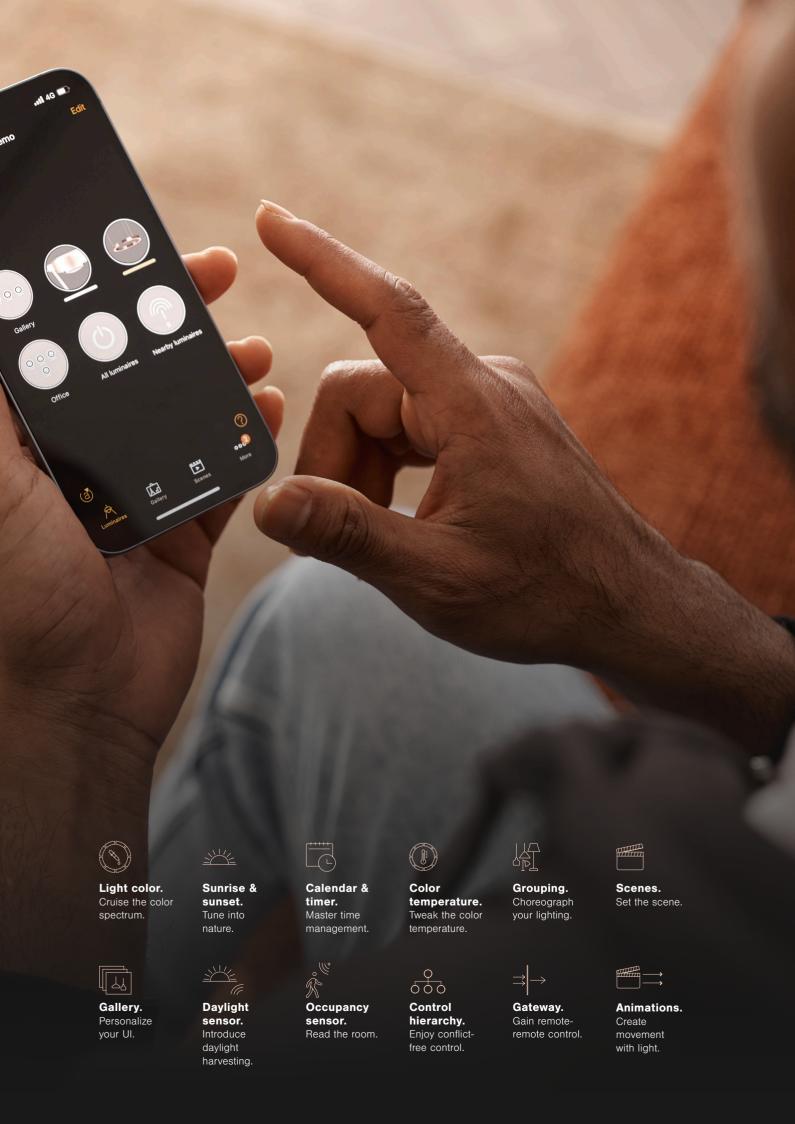

#### The Casambi App.

The Casambi App is your one-stop solution, offering unparalleled control over your lighting environment. Create intricate automation effortlessly, encompassing motion sensors, daylight sensors, circadian rhythms, calendars, and more. Seamlessly integrate blind control, environmental monitoring, and innovative solutions, all from a unified platform.

### For total freedom to create and integrate.

#### Neither wiring nor legacy standards should ever limit what you can do with light.

Over the past decade, we've been busy building an extensive foundation for smart lighting control; offering a platform for smart product development, and seamless integration of all brands, standards and product types to bring the greatest of lighting design ideas to life with ease and simplified sophistication.