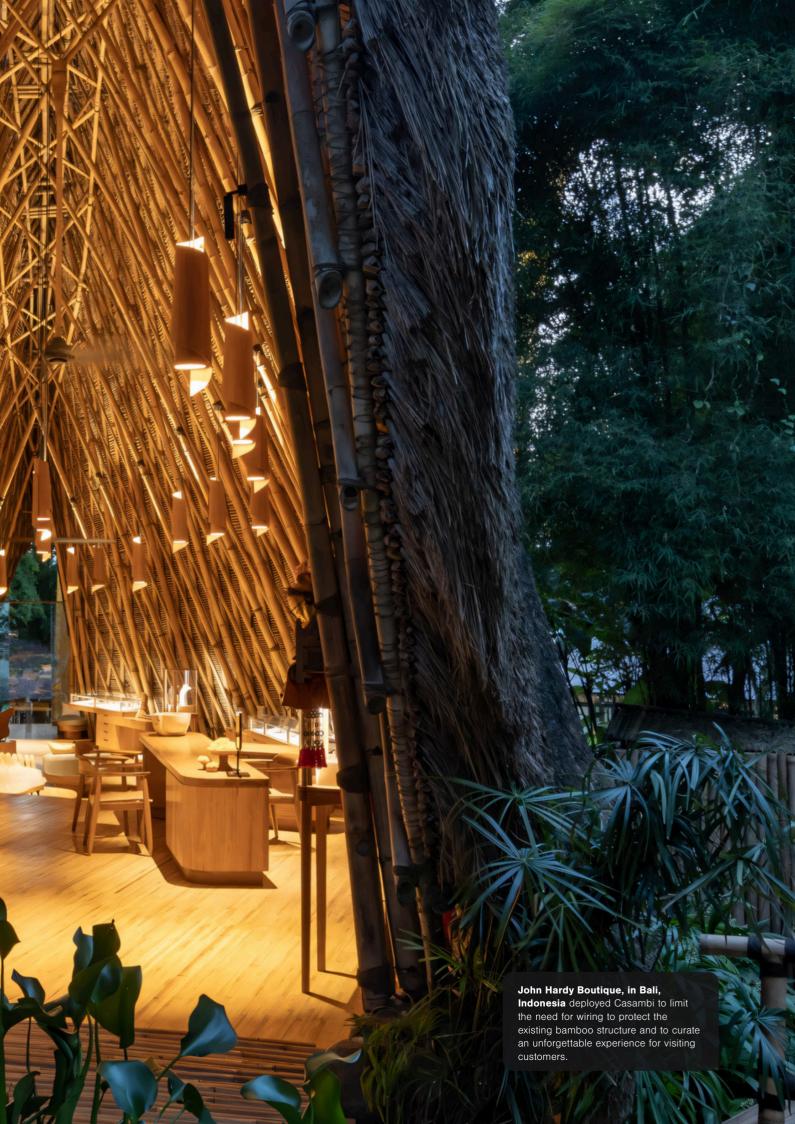

Casambi excels in refurbishment and retrofit projects, offering a solution that eliminates the need for extra wiring, associated surface reconstruction, and accommodates flexible lighting strategies. Casambi's robust long-range communication capabilities extend its use cases to outdoor and expansive spaces.

#### Wireless mesh solution.

As the most popular and reliable low-power radio technology found in all modern devices today, Bluetooth® Low Energy serves as the means of communication between a mobile phone or other control device and a Casambi network. Casambi's technology establishes a specialized mesh network, known as the 'Casambi Mesh', tailored especially for lighting, facilitating secure, encrypted device-to-device wireless communication within the lighting network.